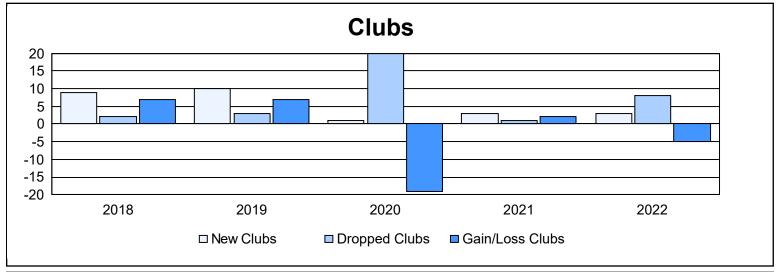

District 322C5 As of June 2022 Cumulative

| Year      | New<br>Clubs | Dropped<br>Clubs | Gain/<br>Loss<br>Clubs | New<br>Members | Charter<br>Members | Reinstate<br>Members | Transfer<br>Members | Total<br>Member<br>Added | Total<br>Members<br>Dropped | Gain/<br>Loss<br>Members |
|-----------|--------------|------------------|------------------------|----------------|--------------------|----------------------|---------------------|--------------------------|-----------------------------|--------------------------|
| 2017-2018 | 9            | 2                | 7                      | 235            | 203                | 124                  | 7                   | 569                      | 490                         | 79                       |
| 2018-2019 | 10           | 3                | 7                      | 231            | 274                | 34                   | 1                   | 540                      | 336                         | 204                      |
| 2019-2020 | 1            | 20               | -19                    | 66             | 38                 | 11                   | 3                   | 118                      | 727                         | -609                     |
| 2020-2021 | 3            | 1                | 2                      | 191            | 155                | 52                   | 3                   | 401                      | 269                         | 132                      |
| 2021-2022 | 3            | 8                | -5                     | 119            | 70                 | 2                    | 6                   | 197                      | 277                         | -80                      |
| Average   | 5            | 7                | -2                     | 168            | 148                | 45                   | 4                   | 365                      | 420                         | -55                      |